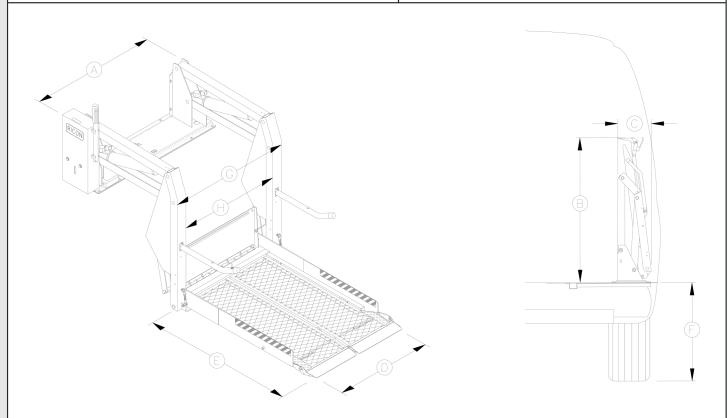

## **Specifications** (inches)

|       | Α                            | В                  | С                                 | D                           | E                            | F                             | G                           | н                    |
|-------|------------------------------|--------------------|-----------------------------------|-----------------------------|------------------------------|-------------------------------|-----------------------------|----------------------|
| MODEL | Stationary<br>frame<br>width | Height<br>(folded) | Installation<br>depth<br>(folded) | Usable<br>platform<br>width | Usable<br>platform<br>length | Floor-to-<br>ground<br>travel | Traveling<br>frame<br>width | Clear entry<br>width |
| S1132 | 41                           | 40                 | 19.5                              | 26                          | 38                           | 27                            | 33.5                        | 27                   |
| S1133 | 45                           | 40                 | 21.5                              | 30                          | 38                           | 27                            | 37.5                        | 31                   |
| S1230 | 45                           | 50                 | 21.5                              | 30                          | 48                           | 31                            | 37.5                        | 31                   |
| S1231 | 45                           | 44                 | 21.5                              | 30                          | 42                           | 31                            | 37.5                        | 31                   |