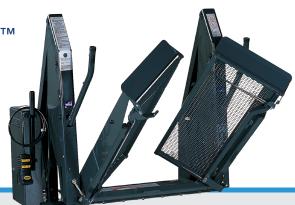

## **Ricon** Wheelchair Lifts™

## **Clearway**™

Power.....electro-hydraulic Motor rating @ 12 volts DC ...... 65.0 amp avg/cycle, 1250 psi Hydraulic cylinders ........... 2 ea, 1.5", power-up/gravity-down